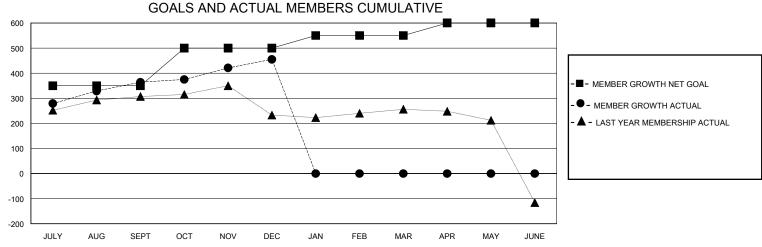

## District 322 G

GMT: LOCATION INDIA GMT CA

| Clubs         |               |             |               | Members               |                       |                         |                                                    |  |
|---------------|---------------|-------------|---------------|-----------------------|-----------------------|-------------------------|----------------------------------------------------|--|
|               | RESULTS FOR   | R 2023-2024 |               | RESULTS FOR 2023-2024 |                       |                         |                                                    |  |
| QUARTER       | NEW CLUB GOAL | NEW CLUBS   | DROPPED CLUBS | QUARTER MEMB          | ER GROWTH NET<br>GOAL | MEMBER GROWTH<br>ACTUAL | DROPPED<br>MEMBERS ACTUAL<br>(including transfers) |  |
| JULY/AUG/SEPT | 8             | 6           | 9             | JULY/AUG/SEPT         | 350                   | 523                     | 136                                                |  |
| OCT/NOV/DEC   | 2             | 3           | 3             | OCT/NOV/DEC           | 150                   | 272                     | 177                                                |  |
| JAN/FEB/MAR   | 2             | 0           | 0             | JAN/FEB/MAR           | 50                    | 0                       | 0                                                  |  |
| APR/MAY/JUNE  | 0             | 0           | 0             | APR/MAY/JUNE          | 50                    | 0                       | 0                                                  |  |