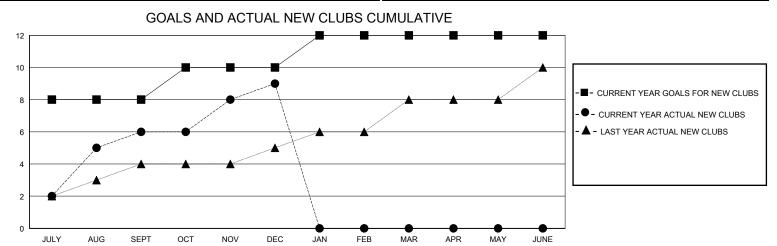

## District 322 G

GMT: LOCATION INDIA GMT CA

| Clubs         |               |             |               | Members               |                       |                         |                                                    |  |
|---------------|---------------|-------------|---------------|-----------------------|-----------------------|-------------------------|----------------------------------------------------|--|
|               | RESULTS FOR   | R 2023-2024 |               | RESULTS FOR 2023-2024 |                       |                         |                                                    |  |
| QUARTER       | NEW CLUB GOAL | NEW CLUBS   | DROPPED CLUBS | QUARTER MEMB          | ER GROWTH NET<br>GOAL | MEMBER GROWTH<br>ACTUAL | DROPPED<br>MEMBERS ACTUAL<br>(including transfers) |  |
| JULY/AUG/SEPT | 8             | 6           | 9             | JULY/AUG/SEPT         | 350                   | 523                     | 136                                                |  |
| OCT/NOV/DEC   | 2             | 3           | 3             | OCT/NOV/DEC           | 150                   | 272                     | 177                                                |  |
| JAN/FEB/MAR   | 2             | 0           | 0             | JAN/FEB/MAR           | 50                    | 0                       | 0                                                  |  |
| APR/MAY/JUNE  | 0             | 0           | 0             | APR/MAY/JUNE          | 50                    | 0                       | 0                                                  |  |